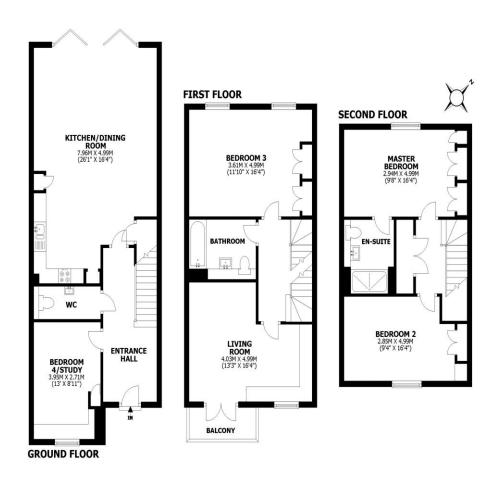

6 Lendy Place Sunbury-On-Thames Surrey TW16 6BB £3100pcm + Initial deposit

This floorplan shows maximum dimensions, excluding small alcoves etc unless otherwise stated. Measurements are approximate and are given as a guide only. They are not intended to be used for carpet sizes, window furnishings, appliance sizes, or items of furniture.

A superb four-bedroom, two-bathroom townhouse which is set within a modern exclusive gated development built in 2014 by Lindon Homes. The house is presented in immaculate condition and allows for a flexible living setup. The main hub of the house is on the ground floor where you have a large kitchen/dining/living area which is incredibly comfortable for families and for social entertaining. The kitchen is finished in a high gloss white and there are bi-folding doors that open out to the pretty landscaped garden. There is also a pantry cupboard. To the front of the house you have a study/bedroom 4, plus a downstairs cloakroom. On the first floor you have a living room which is south facing with doors out to a balcony with space for a couple of chairs. You also have a large bedroom with fitted wardrobes and a bathroom on this level. On the top floor you find two further double bedrooms, both with fitted wardrobes, and the back bedroom benefits from an en-suite shower room. There is a view of the river from the front bedroom. The house is attractive and has a warm and homely feeling throughout. The garden is low maintenance having been landscaped and there is a discreet shed to the rear. There is residents parking within the secure development. Located brilliantly for Lower Sunbury with its shops and eateries, plus the River Thames is on your doorstep. Access to Walton on Thames is quick and easy via car. Offered to rent on a flexible furnishing basis and available 7th June 2024. EPC Rating B.