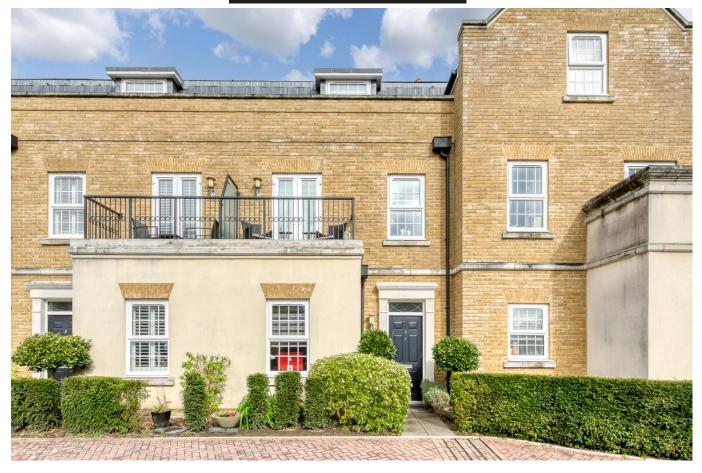

A superb four-bedroom, two-bathroom townhouse which is set within a modern exclusive gated development built in 2014 by Lindon Homes. The house is presented in immaculate condition and allows for a flexible living setup. The main hub of the house is on the ground floor where you have a large kitchen/dining/living area which is incredibly comfortable for families and for social entertaining. The kitchen is finished in a high gloss white and there are bi-folding doors that open out to the pretty landscaped garden. There is also a pantry cupboard. To the front of the house you have a study/bedroom 4, plus a downstairs cloakroom. On the first floor you have a living room which is south facing with doors out to a balcony with space for a couple of chairs. You also have a large bedroom with fitted wardrobes and a bathroom on this level. On the top floor you find two further double bedrooms, both with fitted wardrobes, and the back bedroom benefits from an en-suite shower room. There is a view of the river from the front bedroom. The house is attractive and has a warm and homely feeling throughout. The garden is low maintenance having been landscaped and there is a discreet shed to the rear. There is residents parking within the secure development. Located brilliantly for Lower Sunbury with its shops and eateries, plus the River Thames is on your doorstep. Access to Walton on Thames is quick and easy via car. Offered to rent on a flexible furnishing basis and available 7th June 2024. EPC Rating B.